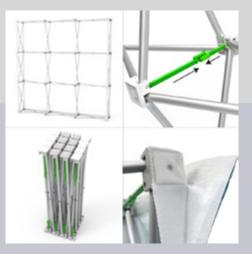

rop-in Graphics
- Double sided display

22x28" 1 sided print - \$26.58 22x28-1S

22x28" 2 sided print - \$49.08 22x28-25



The pop-up display is so quick and easy to assemble with its pop-up mechanism. Dye sublimated tension fabric graphics come with sewn on velcro that attaches to velcro on the accordian style frame. The graphics wrap onto the side profile of this display for full coverage endcaps.

7-8 Day Production after proof approval

8' Stand, Banner & Carry Bag 89"x89" - No Endcaps TenFab24x90 91"X91" - W/Encaps TenFab24x90

10' Stand, Banner & Carry Bag 114"x91" - No Endcaps TenFab36x90 114"X91" - W/Encaps TenFab36x90

Features:

Dye sublimation Washable **Optional LED lights** 





-\$631.50 -\$734.83

-\$664.83 -\$806.50

#### Soft carrying bag standard - Hard case available







#### **Hanging Clamp Bar**

Our posters are digitally printed on 8 mil photo paper (52 lb.text). They can be encapsulated in lam (Thermal "Hot" Lamination – Gloss in 3 mil. Thermal lams encapsulate your art in the lam, top and bottom to help protect it and makes the print thicker and more rigid). Below are prices for standard size posters if different size is needed please contact us. See our Display Stands to hold your 22"x28" posters.

| Size &<br>Qty. | Paper Only | Paper w/Lam |
|----------------|------------|-------------|
| 18"x24"        | \$7.50     | \$12.50     |
| 22"X28"        | \$10.63    | \$17.72     |
| 24"x36"        | \$15.00    | \$25.00     |
| 36"x48"        | \$30.00    | \$50.00     |

Paper (size ie:18x24)-1S or 2S (1 sided or 2 sided)

#### **Vehicle Magnets