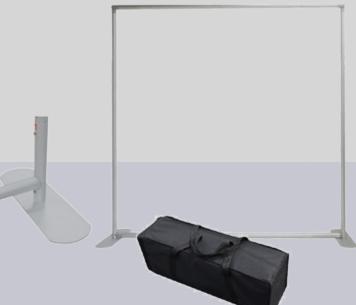

retch fabric graphic over the frame, zip the graphic closed and set-up is complete. Graphics are full-color custom dye-sub. Add the double-sided option for twice the graphic impact.

#### **4** Day Production after proof approval

| 24"X90" | TenFab24x90 |
|---------|-------------|
| 36"x90" | TenFab36x90 |
| 48"x90" | TenFab48x90 |

double-sided option at no extra cost for 24", 36" & 48"

#### Features:

- Single sided or double sided
- Dve sublimation
- Scratch resistant
- Washable
- Easily portable



| 8' Stand, | Banner & Carry Bag         |
|-----------|----------------------------|
| 91"X91" - | <b>1 Sided</b> TenFab24x90 |
| 91"X91" - | 2 Sided TenFab24x90        |

10' Stand, Banner & Carry Bag 114"X91" - 1 Sided TenFab36x90 114"X91" - 2 Sided TenFab36x90



-\$793.17

-\$959.83



A black nylon bag is included.



Poster Stand accommodates a 22" x 28" drop in rigid graphic and stands 60" tall. This sign holder is perfect for retail advertising, commonly seen in front or mid-store. Our double-sided PVC graphics easily drop in the frame for quick display.

**3** Day Production after proof approval

Stand and 2 sided print - \$175.58 DS1-22x28

- 60" tall Holds 22" x 28"
- graphic - Sturdy and easy to assemble construction
- Matte Black
- Drop-in Graphics
- Double sided display

22x28" 1 sided print - \$26.58 22x28-1S

22x28" 2 sided print - \$49.08 22x28-25



The pop-up display is so quick and easy to assemble with its pop-up mechanism. Dye sublimated tension fabric graphics come with sewn on velcro that attaches to velcro on the accordian style frame. The graphics