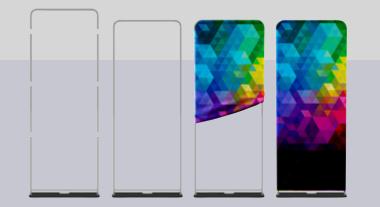

## **INDOOR BANNER STANDS**

#### Pegasus Expanding Display System

These are fully adjustable banner stands that are easy to set up and fit a variety of graphic sizes. From a small banner stand to a large back wall, either one will fit your needs. Two stands are now available 8'x10' that can adjust 36" to 96" in height and from 48" to 120" wide. We have a new 10'x10' that can adjust from 43" to a whopping 120" in height and from 59" to 120" wide. Fabric is polyester and the fold lines come right out. Stand and prints are sold separately or in packages.