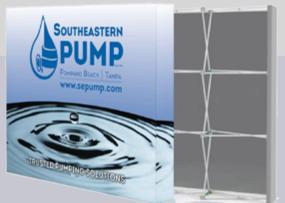

- 60" tall Holds 22" x 28"
- graphic - Sturdy and easy to assemble construction
- Matte Black
- Drop-in Graphics
- Double sided display

22x28" 1 sided print - \$26.58 22x28-1S

22x28" 2 sided print - \$49.08 22x28-25



The pop-up display is so quick and easy to assemble with its pop-up mechanism. Dye sublimated tension fabric graphics come with sewn on velcro that attaches to velcro on the accordian style frame. The graphics wrap onto the side profile of this display for full coverage endcaps.

7-8 Day Production after proof approval

8' Stand, Banner & Carry Bag 89"x89" - No Endcaps TenFab24x90 91"X91" - W/Encaps TenFab24x90

10' Stand, Banner & Carry Bag 114"x91" - No Endcaps TenFab36x90 114"X91" - W/Encaps TenFab36x90

Features:

Dye sublimation Washable **Optional LED lights** 





-\$631.50 -\$734.83

-\$664.83 -\$806.50

#### Soft carrying bag standard - Hard case available







#### **Hanging Clamp Bar**

Our posters are digitally printed on 8 mil photo paper (52 lb.text). They can be encapsulated in lam (Thermal "Hot" Lamination – Gloss in 3 mil. Thermal lams encapsulate your art in the lam, top and bottom to help protect it and makes the print thicker and more rigid). Below are prices for standard size posters if different size is needed please contact us. See our Display Stands to hold your 22"x28" posters.

| Size &<br>Qty. | Paper Only | Paper w/Lam |
|----------------|------------|-------------|
| 18"x24"        | \$7.50     | \$12.50     |
| 22"X28"        | \$10.63    | \$17.72     |
| 24"x36"        | \$15.00    | \$25.00     |
| 36"x48"        | \$30