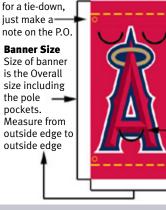

#### Grommets

We can add 2 grommets to one side of the banner so it can be used for a tie-down, just make a note on the P.O.

#### Banner Size Size of banner is the Overall size

including the pole pockets. Measure from outside edge to outside edge

#### Pole Pocket sew line

RUSH

if you do not want sew lines thru art, logos or 4" from top text keep art between the sew lines

#### Wind Slits

We can add wind slits to the banner so it can relieve some of the wind load, just make a note on the P.O.

4" from bottom

P.O. & ART in by 12 noon approved by 4 p.m. CST