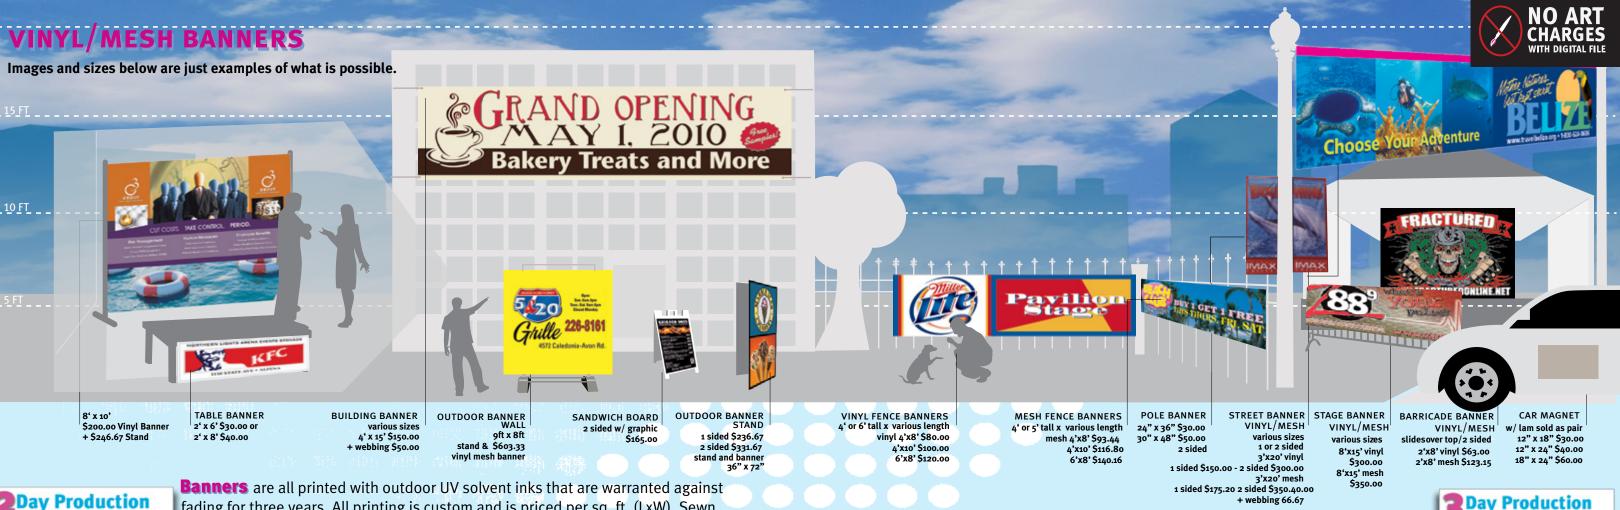

## **VINYL/MESH BANNERS**

fading for three years. All printing is custom and is priced per sq. ft. (LxW). Sewn hems on all four sides and standard grommets or pole pockets are included. If banners are to be hung in windy areas let us know and we can add wind slits at no additional cost. Additional finishing options are available at a nominal fee, e.g., if you are ordering

a larger banner (over 15' wide and 5' tall) we would advise using webbing. Webbing is like seatbelt material, it gets sewn into the hem and it helps support the weight on larger banners. "D-rings" can also be sewn into the webbing to help with hanging. Rope can also be purchased. We will need to know how many feet will be needed. We only print 1 sided. If 2 sided banners are needed, we print 2 and sew the banners back to back. Realize that you are doubling your sq. footage cost. This vinyl is flameresistant, it is NEPA 701, CA fire Marshall,

Vinyl Banners are made from heavy duty fire retardant 130z "scrim" vinyl. We use a matt vinyl that helps reduce glare.

VINYL PRICING @ \$2.50 PET SQ' THESE ARE STARTING SQ' PRICES -CHECK WEB-SITE FOR MOST UP TO DATE QUANTITY PRICING

| -  |             |         |         |          |          | The states a |          |          |          |
|----|-------------|---------|---------|----------|----------|--------------|----------|----------|----------|
| 24 | -hr LxW     | 3'      | 4'      | 5'       | 6'       | 7'           | 8'       | 9'       | 10'      |
| RA | callable 3' | \$22.50 | \$30.00 | \$37.50  | \$45.00  | \$52.50      | \$60.00  | \$67.50  | \$75.00  |
|    | 4'          | \$30.00 | \$40.00 | \$50.00  | \$60.00  | \$70.00      | \$80.00  | \$90.00  | \$100.00 |
|    | 5'          | \$37.50 | \$50.00 | \$60.00  | \$75.00  | \$87.50      | \$100.00 | \$112.50 | \$125.00 |
|    | 6'          | \$45.00 | \$60.00 | \$75.00  | \$90.00  | \$105.00     | \$120.00 | \$135.00 | \$150.00 |
|    | 7'          | \$52.50 | \$70.00 | \$87.50  | \$105.00 | \$122.50     | \$140.00 | \$157.50 | \$175.00 |
|    | 8'          | \$60.00 | \$80.00 | \$100.00 | \$120.00 | \$140.00     | \$160.00 | \$180.00 | \$200.00 |

D-RINGS @ \$4.17 EA., WEBBING @ \$1.67 PER LINEAR', ROPE @ .50 PER LINEAR' -CHECK WEB-SITE FOR MOST UP TO DATE QUANTITY PRICING

**Mesh** banners are made out of vinyl that is perforated much like a window screen; it allows 40% airflow through it. It is meant for larger applications or for high wind areas.

| 6  |             |         |                                        |          |          |                 |          |          |          |
|----|-------------|---------|----------------------------------------|----------|----------|-----------------|----------|----------|----------|
| 24 |             | 3'      | 4'                                     | 5'       | 6'       | 7'              | 8'       | 9'       | 10'      |
| R  | rallable 3' | \$26.25 | \$35.00                                | \$43.75  | \$52.50  | <b>\$</b> 61.25 | \$70.00  | \$78.75  | \$87.50  |
|    | 4'          | \$35.00 | \$46.67                                | \$58.33  | \$70.00  | \$81.67         | \$93.33  | \$105.00 | \$116.67 |
|    | 5'          | \$43.75 | \$58.33                                | \$72.92  | \$87.50  | \$102.08        | \$116.67 | \$131.25 | \$145.83 |
|    | 6'          | \$52.50 | \$70.00                                | \$87.50  | \$105.00 | \$122.50        | \$140.00 | \$157.50 | \$175.00 |
|    | 7'          | \$61.25 | \$81.67                                | \$102.08 | \$122.50 | \$142.92        | \$163.33 | \$183.75 | \$204.17 |
|    | 8'          | \$70.00 | \$93.33                                | \$116.67 | \$140.00 | \$163.33        | \$186.67 | \$210.00 | \$233.33 |
|    |             |         | 11 1 1 1 1 1 1 1 1 1 1 1 1 1 1 1 1 1 1 |          |          |                 |          |          | -        |

Ban(size ie:3x5)-1S or 2S (1 sided or 2 sided)

#### **Pole Banners**

Pole banners can be 1 sided but most are 2 sided (2 banners 13 oz vinyl sewn back to back) with 2 gromets on 1 side and pole pockets top and bottom

| STANDARD     | AMOUNT 2 SIDED     |
|--------------|--------------------|
| GRAPHIC SIZE | min. order \$50.00 |

18x36" POLEBan 18x36 starting @ \$22.00 each 24x36"PoleBan24x36 starting @ \$30.00 each 24X48" PoleBan24X48 starting @ \$40.00 each 30x60" PoleBan30x60 starting @ \$62.50 each

Pole Brackets are on page 5 with Outdoor Banner Stands