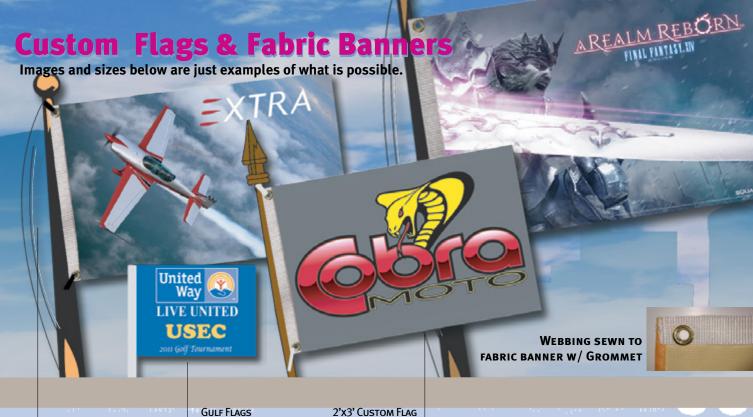

## **Fabric Banners**

These banners are full color wrinkle resistant, fire retardant, and direct to fabric dye sublimated premium quality polyester. They are digitally printed (material starts off white and we print to any color needed). Material is 240 grams / 8.5 oz. Fully washable premium quality polyester.

This material is great for school/gymnasium banners or any instance you need a premium quality/non-vinyl look.

We only print 1 sided. If 2 sided fabric banners are needed, see our Flag page, we can only sew flag material 2 sided. They can be finished with either a canvas heading and brass grommets or a pole pocket, both ways are hemmed on all sides. They are available in several sizes, custom sizes are also available. Allowance must be made for variation of colors please send PMS colors and we will setup to a process (CMYK) color match, but on fabric we do not guarantee a color match because of the dye-sub process. Photo backgrounds/raster images or gradations we do not change or alter the art, colors that are close in color/subtle changes (i.e., red and lighter red) do not always show up, it is better to give more of a contrast.

All of our fabrics are made in America and treated to meet NFPA 701 flame resistance standards.

| Size & Qty.      | 1-5      | 6-10     | 11-25    | 26+      |
|------------------|----------|----------|----------|----------|
| 18"x24" - 1 side | \$77.50  | \$47.50  | \$30.17  | \$23.25  |
| 2'x3' - 1 side   | \$97.50  | \$64.17  | \$47.50  | \$45.90  |
| 2.5'x5' - 1 side | \$114.17 | \$105.17 | \$79.17  | \$63.25  |
| 3'x5' - 1 side   | \$125.00 | \$112.50 | \$85.83  | \$77.50  |
| 4'x6' - 1 side   | \$166.70 | \$140.00 | \$130.00 | \$124.00 |
| 5'x8' - 1 side   | \$266.67 | \$233.33 | \$216.67 | \$206.67 |