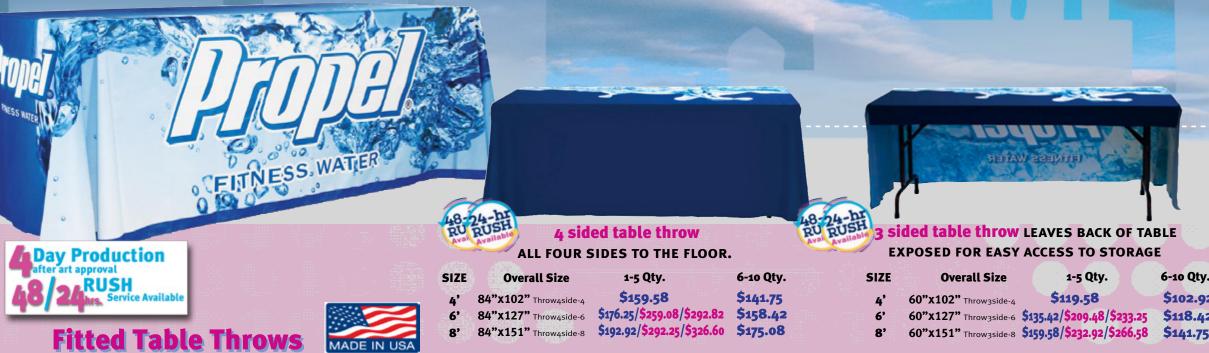

## **Table Throws**

Tablecloths can be either as throws, fitted or stretch. Econo, 3 sided or 4 sided and come in 8, 6, and 4-foot table lengths. 3 sides hang down to the floor on the front and two sides with approx. 6" in the back to allow access for chairs and/or storage. 4 sided covers all 4 sides to the floor. All the material starts off white and we print to the color you need. Choose from white background with front imprint or full (solid) coverage. Printing is for standard size tables 30" tall x 24" deep x 4', 6' or 8' lengths.

Get your graphic edge-to-edge custom printed on fitted table throw that is made to fit 6 ft. and 8 ft. tables. We only print these as 4-sided, fully covering the front, back and sides of the table. Our Fitted Table Throws fit snug around the table. 100% Polyester, long lasting & easy care, dye-

sublimated inks are made to resist color fading for 2 years. Color-fastness will vary depending on the product's exposure to direct sunlight. Hemed Edges, Flame Resistant, meets CPAI-84, Machine Washable, No setup fees, or hidden charges! Receive a Free Digital Proof on all orders.

| SIZE                     | 1-5 Qty. | 6-10 Qty. |
|--------------------------|----------|-----------|
| 4 <sup>°</sup> Throw-Fit | \$183.17 | \$151.67  |
| 6' Throw-Fit             | \$216.50 | \$181.67  |
| 8' Throw-Fit             | \$233.17 | \$205.00  |
|                          |          |           |