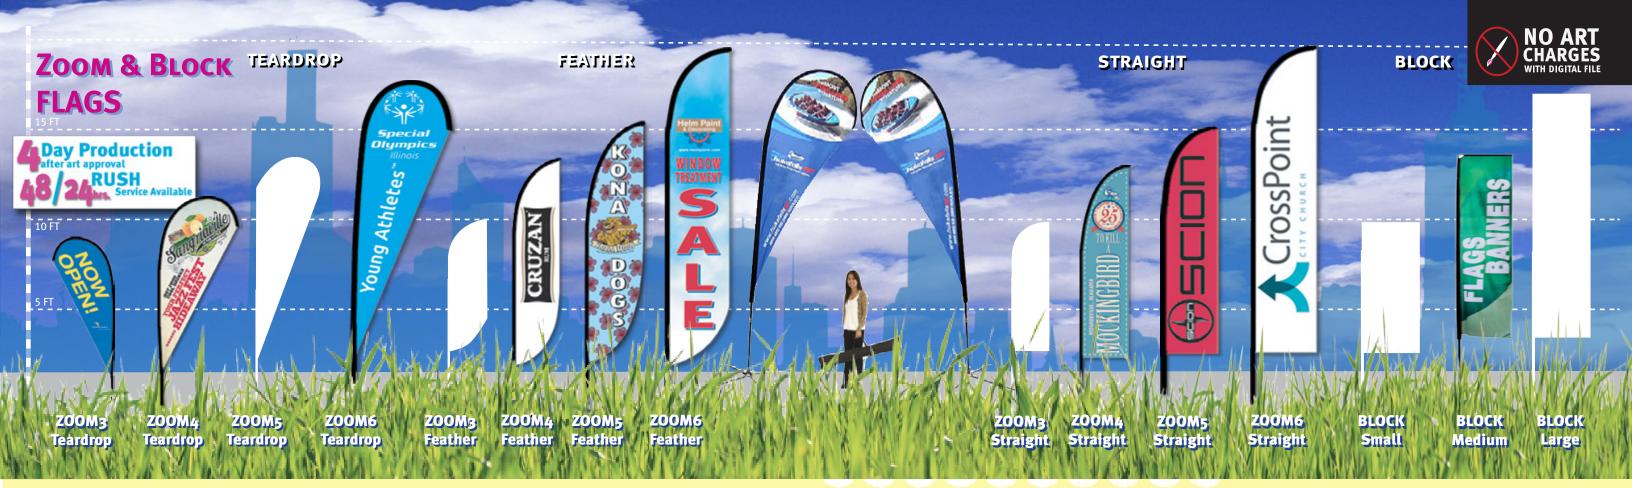

#### "Zoom" Flag Stands

For indoor or outdoor use, this unique wind resistant banner design allows the graphic to rotate in the wind. It includes outdoor ground stake or optional floor base and travel bag.

| change and   | r difforent cizec | available de  | uble cided or  | aphic is available  |
|--------------|-------------------|---------------|----------------|---------------------|
| 3 Shapes and | 5 unicient sizes  | available, uu | Juble Slueu gi | ipilic is available |
| <b>J</b>     |                   |               |                |                     |

| _   | ma                         |             | MADE IN USA                                                                                                                                                                                                                                                                                                                                                                                                                                                                                                                                                                                                                                                                                                                                                                                                                              |                      |                                       |           |                                                                                                           |  |  |
|-----|----------------------------|-------------|------------------------------------------------------------------------------------------------------------------------------------------------------------------------------------------------------------------------------------------------------------------------------------------------------------------------------------------------------------------------------------------------------------------------------------------------------------------------------------------------------------------------------------------------------------------------------------------------------------------------------------------------------------------------------------------------------------------------------------------------------------------------------------------------------------------------------------------|----------------------|---------------------------------------|-----------|-----------------------------------------------------------------------------------------------------------|--|--|
| 8   | PLAG SIZE                  | GRAPH       | IC SIZE                                                                                                                                                                                                                                                                                                                                                                                                                                                                                                                                                                                                                                                                                                                                                                                                                                  | # of SIDES           | 1-5 QTY.                              | 6-10 QTY. | 11-25 QTY.                                                                                                |  |  |
| 4   | 8'- 700M 2                 | 10 5 2 2 2  |                                                                                                                                                                                                                                                                                                                                                                                                                                                                                                                                                                                                                                                                                                                                                                                                                                          |                      | \$116.5/199.83/213.17                 | \$109.83  | \$103.17                                                                                                  |  |  |
| Y   | <b>8'</b> - ZOOM <b>2</b>  | 19.5° X/2   | - I SHAPE                                                                                                                                                                                                                                                                                                                                                                                                                                                                                                                                                                                                                                                                                                                                                                                                                                | 2 SIDED zoom2-2S-S   | \$149.83/233.17/283.17                | \$143.17  | \$136.50                                                                                                  |  |  |
| - [ | 401 70011 0                | TEARDROP    | Feather 23"                                                                                                                                                                                                                                                                                                                                                                                                                                                                                                                                                                                                                                                                                                                                                                                                                              | 1 SIDED zoom3-1S-S   | \$149.83/233.17/283.17                | \$143.17  | \$136.50                                                                                                  |  |  |
|     | <b>10' - ZOOM 3</b>        | 34"x70" x94 | x94"                                                                                                                                                                                                                                                                                                                                                                                                                                                                                                                                                                                                                                                                                                                                                                                                                                     | 2 SIDED zoom3-2S-S   | \$199.83/299.83/366.50                | \$193.17  | \$186.50                                                                                                  |  |  |
|     | 4 <b>9</b> ) 700H (        | TEARDROP    | 1 SIDED zoom2-15-5       \$116.5/199.83/213.17       \$109.8         2 SIDED zoom2-25-5       \$149.83/233.17/283.17       \$143.17         FEATHER 23"       1 SIDED zoom3-15-5       \$149.83/233.17/283.17       \$143.17         Year       2 SIDED zoom3-25-5       \$149.83/233.17/283.17       \$143.17         FEATHER 23"       1 SIDED zoom3-25-5       \$149.83/233.17/283.17       \$143.17         FEATHER 27"       1 SIDED zoom3-25-5       \$199.83/260.50/316.50       \$193.17         FEATHER 27"       1 SIDED zoom4-25-5       \$249.83/349.83/383.17       \$243.17         FEATHER 29"       1 SIDED zoom5-15-5       \$249.83/349.83/383.17       \$243.17         FEATHER 29"       1 SIDED zoom5-25-5       \$316.50       \$309.87         FEATHER 25"       1 SIDED zoom6-15-5       \$316.50       \$309.87 | \$193.17             | \$186.50                              |           |                                                                                                           |  |  |
|     | <b>13'</b> - ZOOM <b>4</b> | 37"x85"     |                                                                                                                                                                                                                                                                                                                                                                                                                                                                                                                                                                                                                                                                                                                                                                                                                                          | 2 SIDED zoom4-2S-S   | \$249.83/ <mark>349.8</mark> 3/383.17 | \$243.17  | \$236.50                                                                                                  |  |  |
|     | 45 7 7004 5                | TEARDROP    |                                                                                                                                                                                                                                                                                                                                                                                                                                                                                                                                                                                                                                                                                                                                                                                                                                          | 1 SIDED zoom5-1S-S   | \$248.33                              | \$243.17  | \$236.50                                                                                                  |  |  |
|     | 15.7' - ZOOM 5             | 40"x95"     |                                                                                                                                                                                                                                                                                                                                                                                                                                                                                                                                                                                                                                                                                                                                                                                                                                          | 2 SIDED zoom5-2S-S   | \$316.50                              | \$309.83  | \$303.17                                                                                                  |  |  |
|     |                            | TEARDROP    | -                                                                                                                                                                                                                                                                                                                                                                                                                                                                                                                                                                                                                                                                                                                                                                                                                                        | 1 SIDED zoom6-1S-S   | \$316.50                              | \$309.83  | \$303.17                                                                                                  |  |  |
|     | <b>19.7'</b> - 200м 6      | 45"x158"    |                                                                                                                                                                                                                                                                                                                                                                                                                                                                                                                                                                                                                                                                                                                                                                                                                                          | 2 SIDED zoom6-2S-S   | \$433.17                              | \$426.50  | \$419.33                                                                                                  |  |  |
|     | BLOCK FLAG 9'              |             |                                                                                                                                                                                                                                                                                                                                                                                                                                                                                                                                                                                                                                                                                                                                                                                                                                          | 1 SIDED Block-S-1S-S | \$149.83                              |           |                                                                                                           |  |  |
|     | SMALL                      | 29*2        | K88"                                                                                                                                                                                                                                                                                                                                                                                                                                                                                                                                                                                                                                                                                                                                                                                                                                     | 2 SIDED Block-S-2S-S | \$199.83                              |           | 43.17\$136.5043.17\$136.5093.17\$186.5093.17\$186.5043.17\$236.5043.17\$236.5099.83\$303.17809.83\$303.17 |  |  |
|     | BLOCK FLAG 12'             | 207         | 4407                                                                                                                                                                                                                                                                                                                                                                                                                                                                                                                                                                                                                                                                                                                                                                                                                                     | 1 SIDED Block-M-1S-S | \$166.50                              |           |                                                                                                           |  |  |
|     | MEDIUM                     | 29~X        | 118.                                                                                                                                                                                                                                                                                                                                                                                                                                                                                                                                                                                                                                                                                                                                                                                                                                     | 2 SIDED Block-M-2S-S | \$216.50                              |           |                                                                                                           |  |  |
|     | BLOCK FLAG 15'             | 201         | 4540                                                                                                                                                                                                                                                                                                                                                                                                                                                                                                                                                                                                                                                                                                                                                                                                                                     | 1 SIDED Block-1-1S-S | \$243.17                              |           |                                                                                                           |  |  |
|     | LARGE                      | 29″x        | 154″                                                                                                                                                                                                                                                                                                                                                                                                                                                                                                                                                                                                                                                                                                                                                                                                                                     | 2 SIDED Block-1-25-S | \$326.50                              |           |                                                                                                           |  |  |