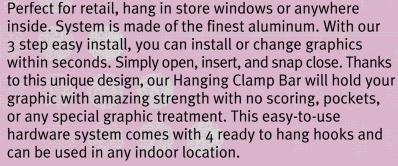

hicker and more rigid). Below are prices for standard size posters if different size is needed please contact us. See our Display Stands to hold your 22"x28" posters.

| Size &<br>Qty. | Paper Only | Paper w/Lam |
|----------------|------------|-------------|
| 18"x24"        | \$7.50     | \$12.50     |
| 22"X28"        | \$10.63    | \$17.72     |
| 24"x36"        | \$15.00    | \$25.00     |
| 36"x48"        | \$30.00    | \$50.00     |

Paper (size ie:18x24)-1S or 2S (1 sided or 2 sided)

#### **Vehicle Magnets**

Car magnets are .30 mil. thick, they can be 1 color to full color and come with clear gloss varnish on top.

😂 at&t

Sold by the pair.

12" tall x 18" wide Mag12x18 **\$30.00 pair** 12" tall x 24" wide Mag12x24 **\$40.00 pair** 18" tall x 24" wide Mag18x24 **\$60.00 pair** 



-\$41.67

Graphic Package Includes: (2) Silver Clamp Bars (Top & Bottom)

- (4) End Caps (for Clamp bars)
- (2) Hanging Hooks
- (1) Vinyl Graphic, 1 sided

Display Size

2'W Bar x 3'H Clamp2x3 2'W Bar x 4'H Clamp2x4 2'W Bar x 5'H Clamp5x4 2'W Bar x 6'H Clamp5x4 3'W Bar x 3'H Clamp3x4 3'W Bar x 4'H Clamp3x4 3'W Bar x 5'H Clamp3x5 3'W Bar x 6'H Clamp4x3 4'W Bar x 4'H Clamp4x3 4'W Bar x 5'H Clamp4x3 4'W Bar x 6'H Clamp4x5 4'W Bar x 6'H Clamp4x5

\* Other sizes are available call for pricing





-\$100.00 -\$100.00 -\$108.33 -\$133.33 -\$150.00

Hanging wire and ceiling hooks not included.



Corrugated Plastic style signs are the most popular option with marketing campaigns due to price, ease of install, and durability. Printed on premium 4mil corrugated plastic in vibrant digital colors.